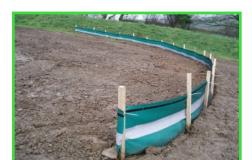

**Protective Washers** 

tearing. These are commonly used for our Ecofender™ Newt Barrier sheets & Terrastop™ Premium Silt Fences to attach posts. The washers should be used in conjunction with our clout nails.

## Features/Benefits:

- Used for our Ecofender<sup>™</sup> Newt Barrier sheets to attach posts.
- Used for our Terrastop™ Premium Silt Fences to attach posts.
- Used in conjunction with our clout nails.