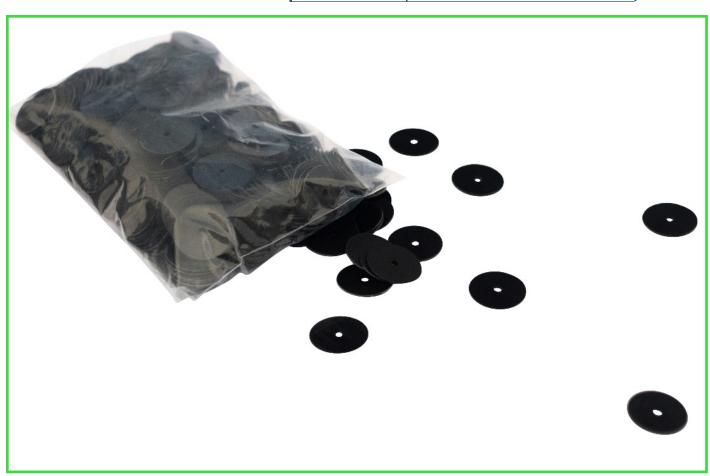

Delivered in bags of 500.

| Feature          | Protective Polypropylene Washers |
|------------------|----------------------------------|
| Washer Size      | 25mm diam x 1mm thick.           |
| Washer Pack Size | 500no per bag                    |
| Colour           | Black                            |