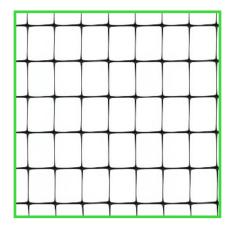

## **Mole Net**

Mole netting is made of Polypropylene (PP). It effectively protects your lawn from moles and small rodents which dig holes in the ground. This mesh is very light but also heavy-duty like a metal net. However, unlike the latter, it resists chemicals and weather elements.

The particular stretching process in both directions which it undergoes during production provides this mesh with exceptional tensile strength, so it can withstand intense stresses.