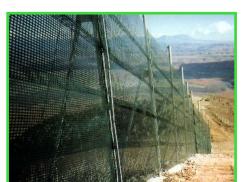

# Multi Purpose Nets - Cintoflex & C-Flex

These nets have a high tensile strength and can be manufactured in widths up to 4.6m. Available in four mesh sizes, they are rot proof, chemical resistant and UV stabilised. They are easy to install requiring little support and can be erected to heights in excess of 25m.