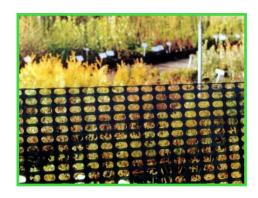

### **Plant Support Nets**

Plant support net has been designed to provide either vertical or horizontal support and is strong enough to withstand the heaviest of crops. Used vertically against a wall or on a frame, it is strong enough to encourage the growth of peas, beans, cucumbers and marrows, alternatively, the nets can be placed horizontally to provide support for long stemmed flowers.