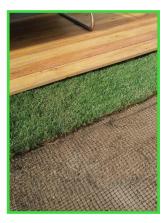

## **Mole Net**

Mole netting is made of Polypropylene (PP). It effectively protects your lawn from moles and small rodents which dig holes in the ground. This mesh is very light but also heavy-duty like a metal net. However, unlike the latter, it resists chemicals and weather elements.

The particular stretching process in both directions which it undergoes during production provides this mesh with exceptional tensile strength, so it can withstand intense stresses.